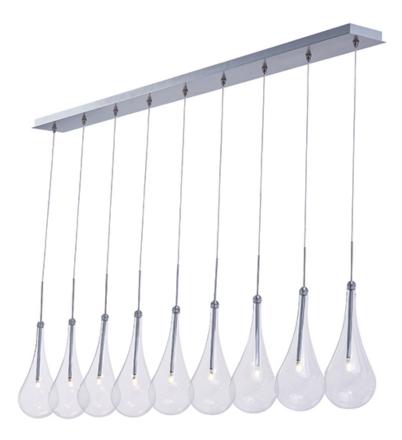

# PRODUCT DESCRIPTION

The new Larmes features an extended profile Clear glass shade that screws on to a Satin Nickel mount. Long life G4 LED offers considerable light with dimming capabilities.

\*max overall height

## **MEASUREMENTS**

DIMENSION : 58" L x 4.5" W x 16.5" H

MAX OAH : 140.5" OAH HANGING WEIGHT : 14.08 lb

### LAMPING

INPUT VOLTAGE : 120V LUMENS : 864 Rated

BULB : 9 x 1.50W LED 12V G4 , 14W Total

BULB INCLUDED : (Included)

DIMMABLE : Electronic Low Voltage (ELV)

CRI : 80+ CRI COLOR\_TEMP : 3000K

#### **FINISHES OPTION**

Polished Chrome (PC)

### GLASS

Clear 18

#### MATERIAL

Glass, Steel