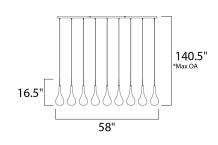

## **MEASUREMENTS**

DIMENSION : 58" L x 4.5" W x 16.5" H

MAX OAH : 140.5" OAH HANGING WEIGHT : 14.08 lb